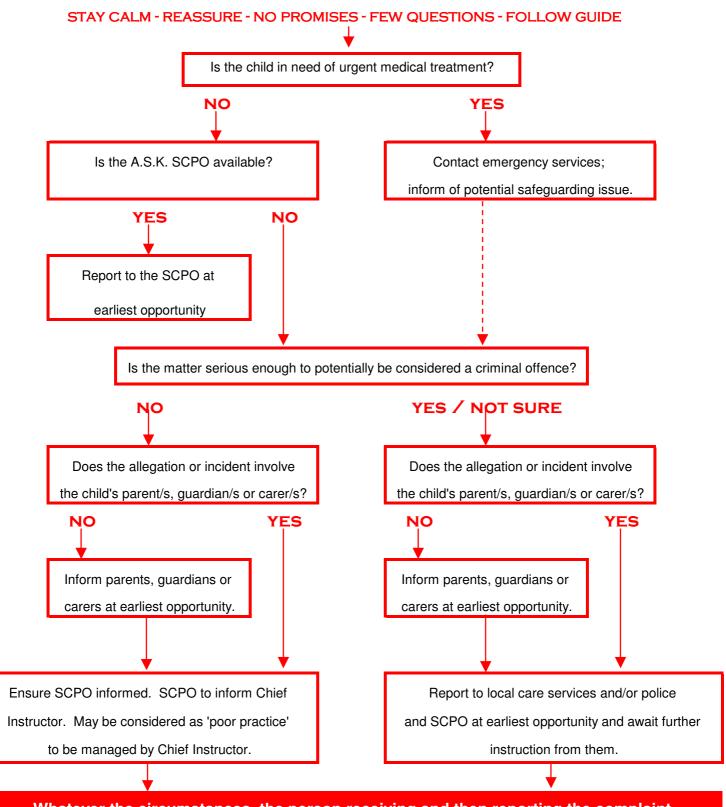

## **Incident Action Flowchart**

Appendix One to the A.S.K. Safeguarding and Child Protection Policy

A child has disclosed concerning information to you OR you have witnessed OR had reported to you an incident or complaint involving the behaviour of an adult in relation to a child, which may be may be considered abuse or poor practice.

Whatever the circumstances, the person receiving and then reporting the complaint or incident must record a written statement using the A.S.K. Safeguarding Referral Form. This must be submitted to the A.S.K. SCPO at the earliest opportunity.